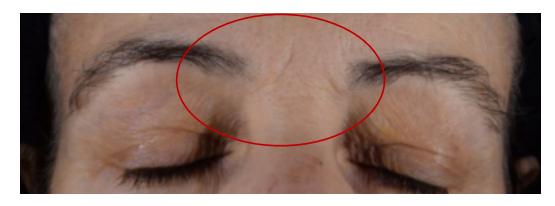

#### Before/After Results

Baseline

Visible Reduction in Lines and Wrinkles

Week 12

Before/After Results

Baseline

Visible Improvements in Firmness and Plumpness

Week 12