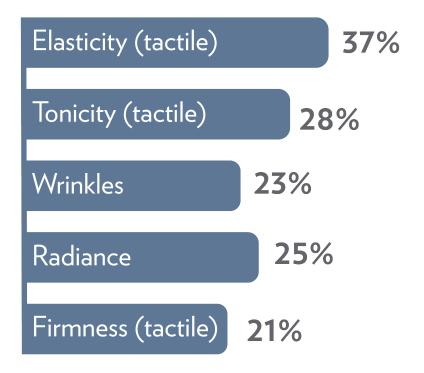

#### SUBJECTS EXPERIENCED

the highest clinical grading improvements that Nu Skin has ever seen with its ageLOC® Tru Face® Essence products for

Firmness
Elasticity
Lines and Wrinkles

Radiance Tonicity

Nu Skin commissioned a third-party contract research organization to conduct a clinical evaluation on the twice-daily use of ageLOC Tru Face Essence Ultra. At 12 weeks, the following improvements were recorded.

Clinically Graded Improvements
Percent Change Graded at Week 12

By the end of the study, the following percent of subjects noted these improvements.

Statistically significant benefits were seen by the subjects early and increased throughout the study.