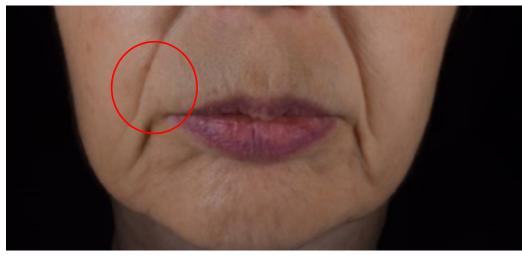

#### Before/After Results

Baseline

Visible Reduction in Lines and Wrinkles

Week 12

Before/After Results

Baseline

Visible Improvements in Firmness and Plumpness

Week 12