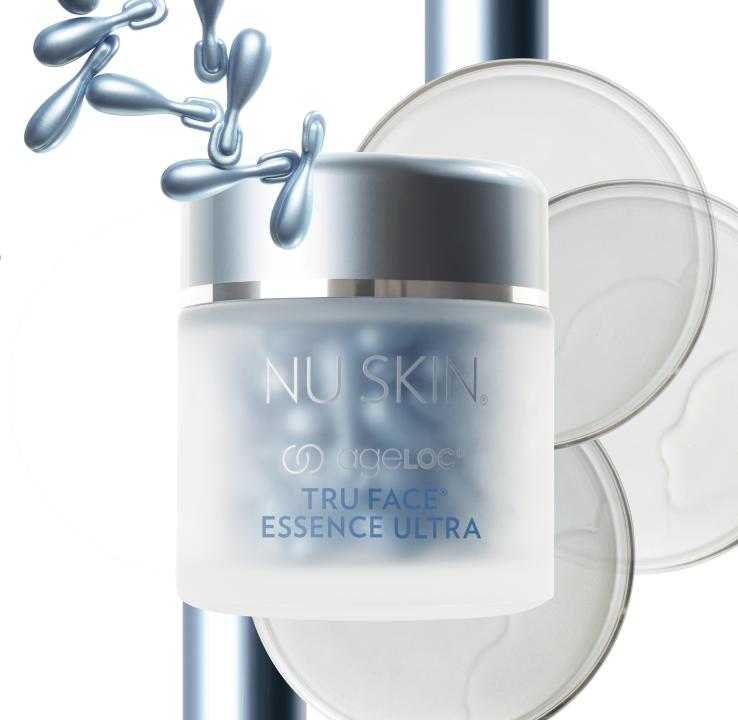

FIRMNESS YOU CAN FEEL CONTOURS YOU CAN SEE SCIENCE YOU CAN TRUST

(f) ageloc° TRU FACE° ESSENCE ULTRA

# WHAT IS AGELOC® TRU FACE® ESSENCE ULTRA?

ageLOC Tru Face Essence Ultra is a targeted, technologically advanced treatment that visibly improves your skin's lift and firmness more than ever before.