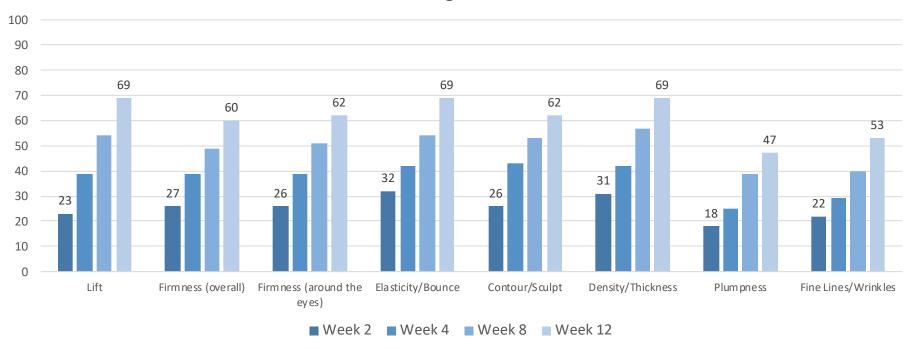

#### Before/After Results

Baseline

Visible Reduction in Lines and Wrinkles

Week 12

Before/After Results

Baseline

Visible Improvements in Firmness and Plumpness

Week 12