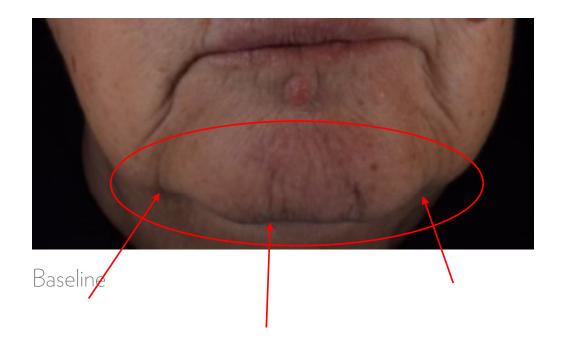

ver seen with its ageLOC® Tru Face® Essence products for

Firmness
Elasticity
Lines and Wrinkles

Radiance Tonicity



Nu Skin commissioned a third-party contract research organization to conduct a clinical evaluation on the twice-daily use of ageLOC Tru Face Essence Ultra. At 12 weeks, the following improvements were recorded.

Clinically Graded Improvements
Percent Change Graded at Week 12



By the end of the study, the following percent of subjects noted these improvements.



Statistically significant benefits were seen by the subjects early and increased throughout the study.





#### Before/After Results



Baseline

Visible Reduction in Lines and Wrinkles



Week 12

Before/After Results



Baseline

Visible Improvements in Firmness and Plumpness



Week 12

Before/After Results



Visible Improvements in Firmness and Contour



#### Conclusion

ageLOC Tru Face Essence Ultra provided visible improvements in key aging concerns related to firmness and elasticity. These benefits are notable both because of how quickly they occurred and how they continued to improve throughout the 12-week study.



Goodbye gravity.

Hello firmer, younger looking skin.



# TRU FACE® ESSENCE ULTRA