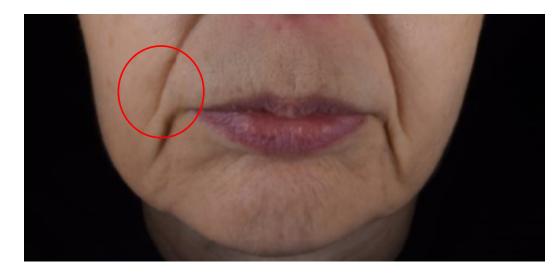

#### Before/After Results

Baseline

Visible Reduction in Lines and Wrinkles

Week 12

Before/After Results

Baseline

Visible Improvements in Firmness and Plumpness

Week 12