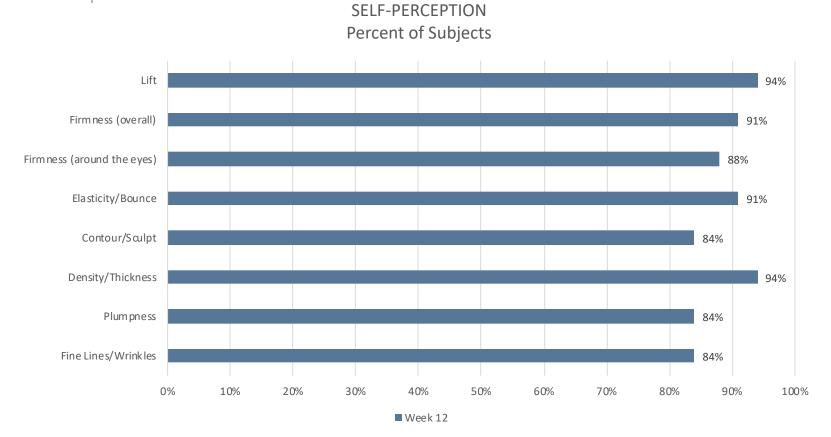

Clinically Graded Improvements
Percent Change Graded at Week 12

By the end of the study, the following percent of subjects noted these improvements.

Statistically significant benefits were seen by the subjects early and increased throughout the study.