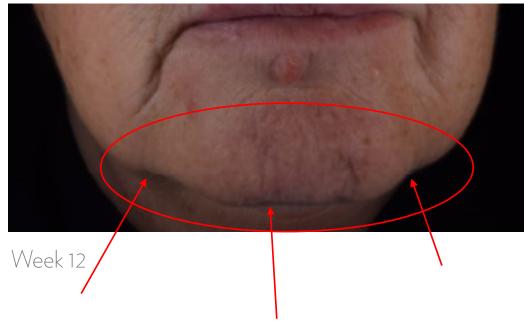

ucts for

Firmness
Elasticity
Lines and Wrinkles

Radiance Tonicity



Nu Skin commissioned a third-party contract research organization to conduct a clinical evaluation on the twice-daily use of ageLOC Tru Face Essence Ultra. At 12 weeks, the following improvements were recorded.

Clinically Graded Improvements
Percent Change Graded at Week 12



By the end of the study, the following percent of subjects noted these improvements.



Statistically significant benefits were seen by the subjects early and increased throughout the study.





#### Before/After Results



Baseline

Visible Reduction in Lines and Wrinkles



Week 12

Before/After Results



Baseline

Visible Improvements in Firmness and Plumpness



Week 12

Before/After Results



Visible Improvements in Firmness and Contour



#### Conclusion

ageLOC Tru Face Essence Ultra provided visible improvements in key aging concerns related to firmness and elasticity. These benefits are notable both because of how quickly they occurred and how they continued to improve throughout the 12-week study.



Goodbye gravity.

Hello firmer, younger looking skin.



# TRU FACE® ESSENCE ULTRA