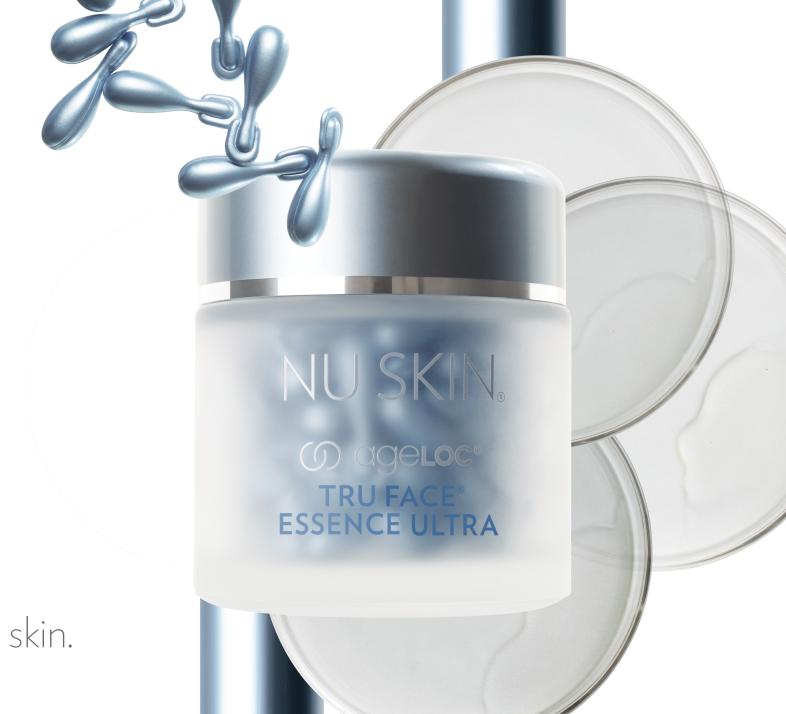

FIRMNESS YOU CAN FEEL CONTOURS YOU CAN SEE SCIENCE YOU CAN TRUST

(f) ageloc° TRU FACE° ESSENCE ULTRA

# WHAT IS AGELOC® TRU FACE® ESSENCE ULTRA?

ageLOC Tru Face Essence Ultra is a targeted, technologically advanced treatment that visibly improves your skin's lift and firmness more than ever before.

### AGELOC® TRU FACE® ESSENCE ULTRA

Visibly lift, firm, contour, and strengthen as you protect and target, all in one powerful little pearl.